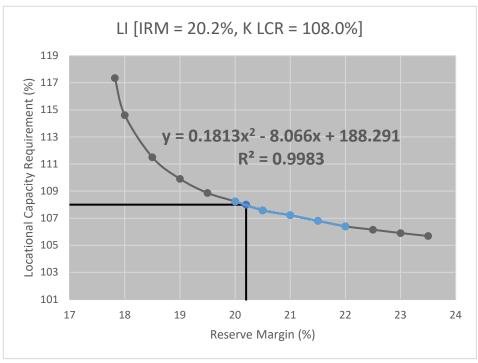

## For review and approval at the 11/09/2022 NYSRC ICS Meeting

## IRM 2023-2024 Final Base Case Tan45





| Step | EOP                                    | Expected<br>Implementation<br>(Days/Year) |
|------|----------------------------------------|-------------------------------------------|
| 1    | Require SCRs (Load and Generator)      | 7.3                                       |
| 2    | 5% manual voltage reduction            | 5.1                                       |
| 3    | 30-minutes reserve to zero             | 5.0                                       |
| 4    | 5% remote controlled voltage reduction | 3.1                                       |
| 5    | Voluntary load curtailment             | 2.3                                       |
| 6    | Public appeals                         | 1.9                                       |
| 7    | Emergency purchases