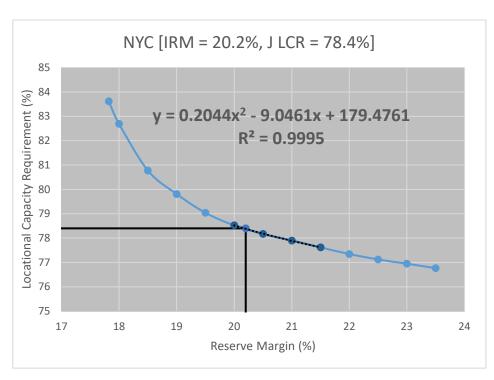

## For review and approval at the 11/09/2022 NYSRC ICS Meeting

## IRM 2023-2024 Final Base Case Tan45





| Step | EOP                                    | Expected<br>Implementation<br>(Days/Year) |
|------|----------------------------------------|-------------------------------------------|
| 1    | Require SCRs (Load and Generator)      | 7.3                                       |
| 2    | 5% manual voltage reduction            | 5.1                                       |
| 3    | 30-minutes reserve to zero             | 5.0                                       |
| 4    | 5% remote controlled voltage reduction | 3.1                                       |
| 5    | Voluntary load curtailment             | 2.3                                       |
| 6    | Public appeals                         | 1.9                                       |
| 7    | Emergency purchases