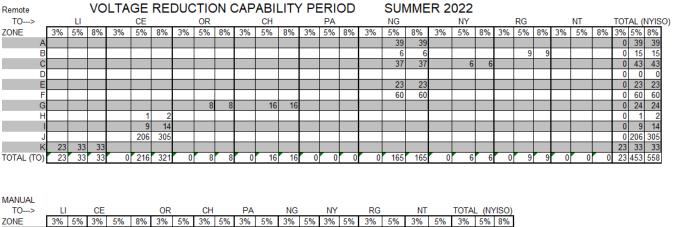

## Attachment C Load Relief Capability

- \_Table C-1 tabulates the Load Relief available from Voltage Reduction and load curtailment.
- Table C-2 allocates New York Control Area wide load reduction among the Transmission Owners (TOs).
- Table C-3 allocates load reduction among the TOs on a geographic basis.

## Table C-1: Summer 2022 Load Relief Measures

| 19 1      | -  |    | 02 |    |    | 0.0 |    | 011 |    |     |    |    |    |    |    |    |    |    |    | 10174 |    | 1007 |
|-----------|----|----|----|----|----|-----|----|-----|----|-----|----|----|----|----|----|----|----|----|----|-------|----|------|
| ZONE      | 3% | 5% | 3% | 5% | 8% | 3%  | 5% | 3%  | 5% | 3%  | 5% | 3% | 5% | 3% | 5% | 3% | 5% | 3% | 5% | 3%    | 5% | 8%   |
| A         |    |    |    |    |    |     |    |     |    | - 5 | 8  |    |    |    | 3  |    |    |    |    | 5     | 11 | 0    |
| В         |    |    |    |    |    |     |    |     |    | 1   | 2  |    |    |    |    |    |    |    |    | 1     | 2  | 0    |
| С         |    |    |    |    |    |     |    |     |    | 6   | 10 |    |    |    | 5  |    |    |    |    | 6     | 15 | 0    |
| D         |    |    |    |    |    |     |    |     |    | 6   | 9  |    |    |    |    |    |    |    |    | 6     | 9  | 0    |
| E         |    |    |    |    |    |     |    |     |    | 3   | 5  |    |    |    | 2  |    |    |    |    | 3     | 7  | 0    |
| F         |    |    |    |    |    |     |    |     |    | 0   | 0  |    |    |    | 2  |    |    |    |    | 0     | 2  | 0    |
| G         |    |    |    |    |    |     |    |     |    |     |    |    |    |    |    |    |    |    |    | 0     | 0  | 0    |
| H         |    |    |    | 6  | 8  |     |    |     |    |     |    |    |    |    | 3  |    |    |    |    | 0     | 9  | 8    |
| 1         |    |    |    | 15 | 23 |     |    |     |    |     |    |    |    |    |    |    |    |    |    | 0     | 15 | 23   |
| J         |    |    |    | 11 | 16 |     |    |     |    |     |    |    |    |    |    |    |    |    |    | 0     | 11 | 16   |
| K         |    |    |    |    |    |     |    |     |    | 2   | 4  |    |    |    |    |    |    |    |    | 2     | 4  | 0    |
| TOTAL(TO) | 0  | 0  | 0  | 32 | 47 | 0   | 0  | 0   | 0  | 23  | 38 | 0  | 0  | 0  | 15 | 0  | 0  | 0  | 0  | 23    | 85 | 47   |