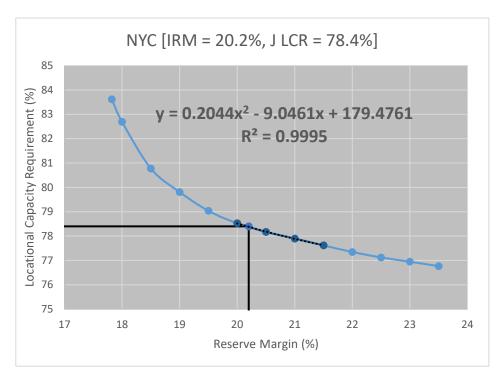

## For review and approval at the 11/09/2022 NYSRC ICS Meeting

## IRM 2023-2024 Final Base Case Tan45





| Step | EOP                                    | Expected<br>Implementation<br>(Days/Year) |
|------|----------------------------------------|-------------------------------------------|
| 1    | Require SCRs (Load and Generator)      | 7.3                                       |
| 2    | 5% manual voltage reduction            | 5.1                                       |
| 3    | 30-minutes reserve to zero             | 5.0                                       |
| 4    | 5% remote controlled voltage reduction | 3.1                                       |
| 5    | Voluntary load curtailment             | 2.3                                       |
| 6    | Public appeals                         | 1.9                                       |
| 7    | Emergency purchases