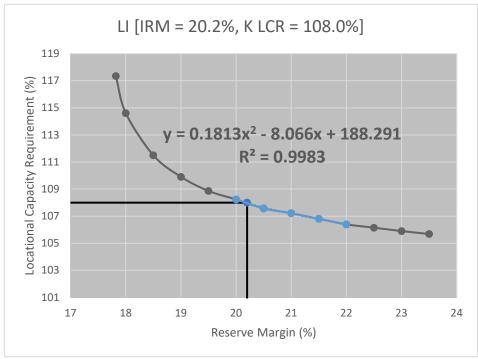

## For review and approval at the 11/09/2022 NYSRC ICS Meeting

## IRM 2023-2024 Final Base Case Tan45





| Step | EOP                                    | Expected<br>Implementation<br>(Days/Year) |
|------|----------------------------------------|-------------------------------------------|
| 1    | Require SCRs (Load and Generator)      | 7.3                                       |
| 2    | 5% manual voltage reduction            | 5.1                                       |
| 3    | 30-minutes reserve to zero             | 5.0                                       |
| 4    | 5% remote controlled voltage reduction | 3.1                                       |
| 5    | Voluntary load curtailment             | 2.3                                       |
| 6    | Public appeals                         | 1.9                                       |
| 7    | Emergency purchases